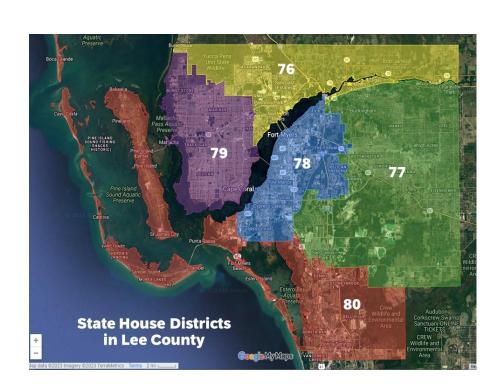

## Florida House District #80

Estero south
to the Lee County Line
Including Bonita Springs
and the Barrier Islands
Estero, Fort Myers Beach,
Sanibel, Captiva, North Captiva
Boca Grande and Pine Island.
Also includes Shell Point.